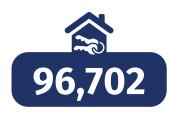

## Private Tenancies Registered with the RTB at the end of Q2 2023

Total Number of **Private Tenancies** Registered with the RTB, Q2 2023

Total Number of **Private Tenancies,** by County, Q2 2023

Total Number of **Landlords** associated to Private Tenancies, Q2 2023