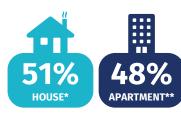

Proportion of **Private Tenancies** by

Dwelling Type, Q2 2023

Please note that due to rounding, percentages might not add up to 100%

iliside Kelit Fressure Zolle.

19% 🚓

**Outside Rent Pressure Zones** 

Proportion of **Private Tenancies** located in Rent Pressure Zones,

CLARE 3,152

5.244

Please note: All information is point in time, based on tenancy commencement date.

\*House: Whole of House, Part of House & Maisonnette. As reported by Landlords.

<sup>\*\*</sup>Apartment, Flat & Bedsit. As reported by Landlords.