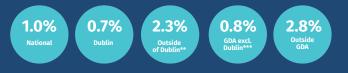

#### By county

Quarter-on-Quarter rate of change (%) in standardised average rent in existing tenancies, Q3 2024