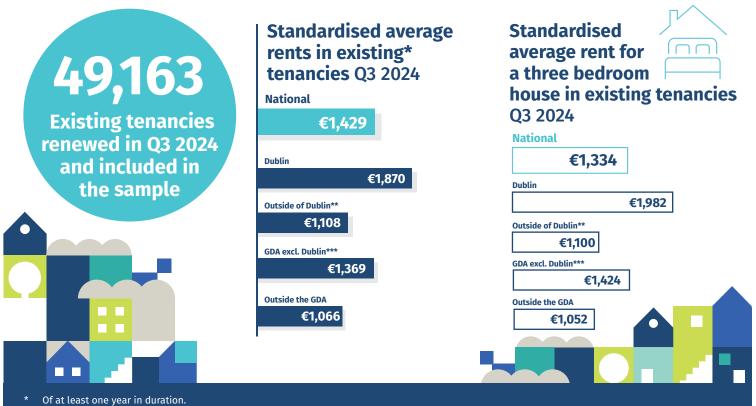

## The RTB Q3 2024 Existing Tenancies Rent Index

- \*\* The area outside of Dublin takes into account every tenancy that is not in county Dublin. This area is also referred to as 'Non-Dublin'.
- \*\*\* GDA Greater Dublin Area. For comparison purposes, Dublin is excluded from the GDA region in the RTB Index and thus the GDA refers to the surrounding counties of Meath, Kildare, and Wicklow.