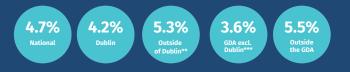

### Year-on-Year rate of change (%) in standardised average rent in existing tenancies, Q3 2024