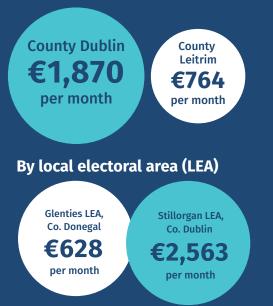

# Highest and lowest standardised average rents in existing tenancies, Q3 2024

#### By county

Quarter-on-Quarter rate of change (%) in standardised average rent in existing tenancies, Q3 2024

# Standardised average rent in existing tenancies, by county Q3 2024

| Dublin    | 1               |          |
|-----------|-----------------|----------|
| Kildare   |                 | ■ €1,870 |
|           | €1,427          |          |
| Wicklow   | €1,348          |          |
| Meath     | €1,306          |          |
| Galway    | €1,287          |          |
| Cork      | €1,204          |          |
| Louth     | €1,203          |          |
| Limerick  | €1,137          |          |
| Kilkenny  | €1,002          |          |
| Laois     | €992            |          |
| Carlow    | €989            |          |
| Waterford | €980            |          |
| Westmeath | €966            |          |
| Kerry     | €956            |          |
| Offaly    | €950            |          |
| Wexford   | €944            |          |
| Clare     | €943            |          |
| Cavan     | €930            |          |
| Mayo      | €930            |          |
| Sligo     | €921            |          |
| Roscommon | €921            |          |
| Longford  |                 |          |
| Tipperary | €884            |          |
|           | €851            |          |
| Monaghan  | €810            |          |
| Donegal   | €806            |          |
| Leitrim   | €764            |          |
|           | 0 500 1000 1500 | 2000     |