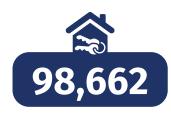

## Private Tenancies Registered with the RTB at the end of Q3 2023

Total Number of **Private Tenancies**Registered with the RTB, Q3 2023

Total Number of **Landlords** associated with Private Tenancies, Q3 2023