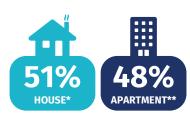

7,935

2,231

**WICKLOW 4,244** 

**4,838** 

Proportion of **Private Tenancies** by

Dwelling Type, Q3 2023

Please note that due to rounding, percentages might not add up to 100%

**2,135** 

Please note: All information is point in time, based on tenancy commencement date.

\*House: Whole of House, Part of House & Maisonnette. As reported by Landlords.

\*\*Apartment, Flat & Bedsit. As reported by Landlords.