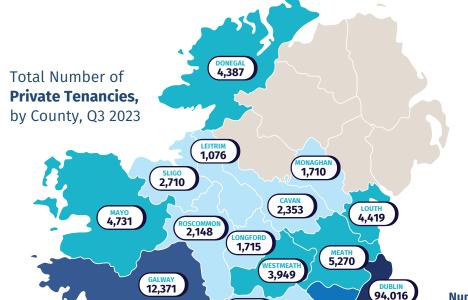

## **Number of Tenancies**

- 50,00 or more
- 10,001 50,000
- 6,001 10,000
- 4,001 6,000
- 3,001 4,000
- 3,000 or less
- No Data

Please visit the RTB Data Hub for more detailed information on the Profile of the Register https://www.rtb.ie/about-rtb/data-insights/data-hub