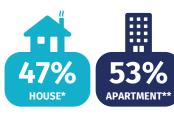

Proportion of **Private Tenancies**by Dwelling Type,
Q3 2024

17% 📅
Outside Rent Pressure Zones

Proportion of **Private Tenancies** located in Rent Pressure Zones,

Q3 2024

Please visit the RTB Data Hub for more detailed information on the Profile of the Register https://www.rtb.ie/about-rtb/data-insights/data-hub

 $\textbf{Please note:} \ \textbf{All information is point in time, based on tenancy commencement date.} \\$ 

\*House: Whole of House, Part of House & Maisonnette. As reported by Landlords.

<sup>\*\*</sup>Apartment, Flat & Bedsit. As reported by Landlords.