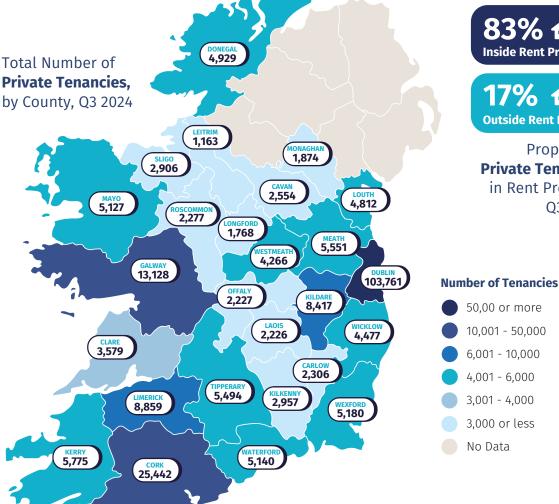

Proportion of **Private Tenancies**by Dwelling Type,
Q3 2024

17% 📅
Outside Rent Pressure Zones

Proportion of **Private Tenancies** located in Rent Pressure Zones,

Q3 2024

Please visit the RTB Data Hub for more detailed information on the Profile of the Register https://www.rtb.ie/about-rtb/data-insights/data-hub