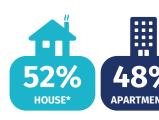

Proportion of **Private Tenancies** by Dwelling Type, Q4 2023

**2,189** 

TIPPERARY 5,175

2,186

VATERFORM 4,929

**2,803** 

81% 🖶 🗗 Inside Rent Pressure Zones

19% 🚓 **Outside Rent Pressure Zones** 

\*House: Whole of House, Part of House & Maisonnette. As reported by Landlords.

\*\*Apartment, Flat & Bedsit. As reported by Landlords.

3,400

5.519

8,531

CORK 24,458