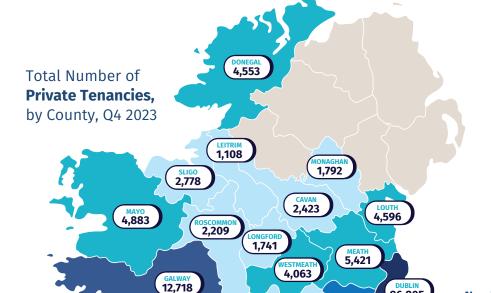

## **Number of Tenancies**

50,00 or more

96,805

**WICKLOW 4,333** 

**4,944** 

**KILDARE 8,130** 

**2,253** 

- 10,001 50,000
- 6,001 10,000
- 4,001 6,000
- 3,001 4,000
- 3,000 or less
- No Data